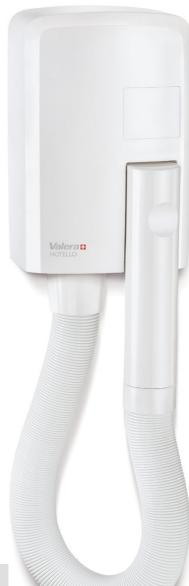

# HOTELLO

COMPACT AND POWERFUL WALL-MOUNTED HAIRDRYER WITH HOSE

### 1200 W

- Super compact (147 x 238 mm) fits everywhere
- Powerful airflow thanks to a re-designed aeration module
- Automatic switching on when removing the handgrip from holder
- 8 mins automatic safety timer
- "Cool touch" swivel handgrip
- Extensible hose (up to m 1,20)
- Easy wall-mounting without opening
- 2 possibilities of electrical wiring: direct connection to electrical mains (hardwire), connection with plug (softwire)
- Fixation screws and screw anchors included
- Protection class: IP34
- Ripple wire SECURITY heating element