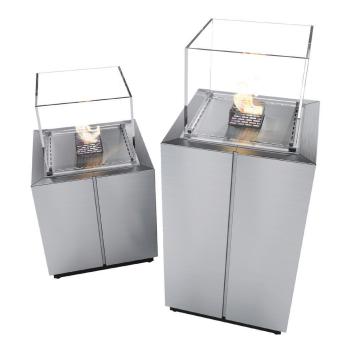

## MONACO SQUARE TOWER / LOUNGE

The decoflame® Monaco™ series features a range of fires designed for both in- and outdoors use. Adding the cosiness and wild romantic of an open fire to long summer nights they can be placed in the garden, on the terrace or in your conservatory, lounge or bedroom – anywhere you wish to add a little extra warmth. The Monaco Square™ comes in two heights and is available in black, white and brushed stainless steel as standard. Small hidden wheels for easy relocation are available as option.