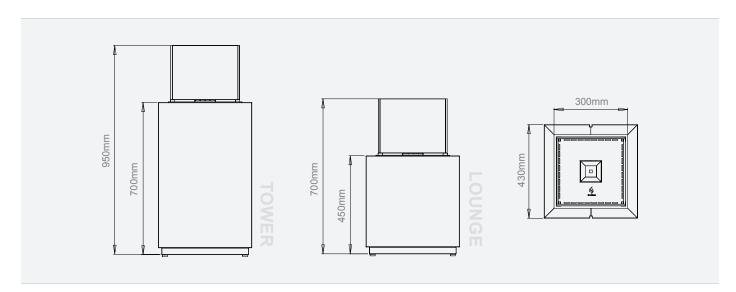

## MONACO SQUARE TOWER / LOUNGE

The decoflame® Monaco™ series features a range of fires designed for both in- and outdoors use. Adding the cosiness and wild romantic of an open fire to long summer nights they can be placed in the garden, on the terrace or in your conservatory, lounge or bedroom – anywhere you wish to add a little extra warmth. The Monaco Square™ comes in two heights and is available in black, white and brushed stainless steel as standard. Small hidden wheels for easy relocation are available as option.

The burner is made of brushed stainless steel and is encased by a hardened glass surround of 10mm thickness.

| Finish           | Powder-coated steel and brushed stainless steel |
|------------------|-------------------------------------------------|
| Materials        | Steel, stainless steel and tempered glass       |
| Weight           | Lunge 20kg / Tower 25kg                         |
| Burner Volume    | 1.8 litres / 1.8 litres                         |
| Heat Effiency    | 1800W / 1800W                                   |
| Burning Duration | 3-6 hours (depending on flame intensity)        |